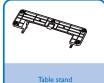

### What's in the Box?

You should find these items upon opening the box.

Studs (x2) used to attach speakers to main unit

- Attach speakers to the main unit.
- 2

Slide the table stand onto the bottom of the main unit.

Place the main unit and speakers.

4

Connect AV devices

Connect power.